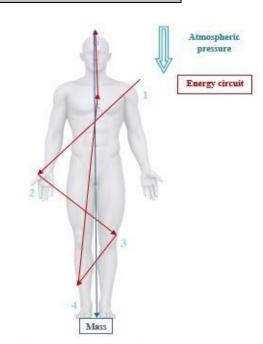

# **Body Gravity**

Body Gravity is based on the magnetic field of each neuron. Neurons provide the transmission of a bioelectric signal Called nerve impulse. Neurons have two physiological properties: excitability or the ability to respond to stimulations and convert them into nerve impulses, and conductivity, which is the ability to transmit impulses. The source of the body's energies is the mitochondria. Overall distribution:

Atmospheric pressure x (energy circuit + mass) Tic-Tac

Body x (cognition + brain) Movement

# **Body relativity**

**Impulsive energy** has some cellular fragments of the lymph and it is at this level that the nerve of the senses is located which is the motor of the brain. The root is located at the spine L5 / S1 which is the most important region because it is the center of gravity and the source of any organic failure. The gray matter is the only essence of the bone mechanism. This liquid contains 1 billion 175,000 active cells, each cell contains a neuron, each neuron comprises the set of: an atom of oxygen + an atom of iron + a atom of magnesium, each atom is enveloped by a thin wall containing an electric charge of 127,566 KW / Millimicrons, this charge represents the life of the body. The potential energy of the gray matter is the substantial energy. Impulsive energy propagates very powerful and undetectable rays that act on the gray matter and cause heat that is distributed at the body level and expands as a function of the body's magnetic field, these rays are propagated by solar energy. It acts on the circulatory rotation of the neurons, which accentuates the operational deficiency of the cellular rhythm in a normal state, the calcium reacts on the bone circuit and indirectly on the cardiac rhythm thing which controls the law of the gravity of the organism compared to atmospheric deficiency. The electrical intensity expands the circuits feeding the gray matter, this pressure causes a force of gravity on the cells composing the tissues and proceeds to the electric charge of the chromosomes that makes a movement: The functional energy, which defines the relativity in the body energy circuit.