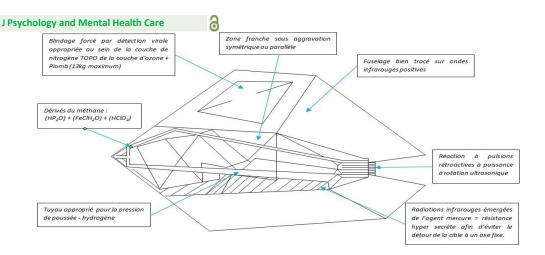

Le MN: cellule virale composée

-5 souches:

- Une souche atomique (2)
- Une souche biologique (1)
- Une souche chimique (1)

1 axe productif

Le dérivé de l'astéroïde MN4 Le virus MN sous ses trois étapes de transformation : Configuration schématique à l'étape de l'atteinte de l'organisme

Very resistant field in nuclear energy =centering points hyper active network in operational energy of the layer C.A.B.

The formula deduced from the molecule of MN in alternative composition is:

[(HP CL O2 H) + z] x [(100 ions radioactifs)]

reference with the MN causes a dilation of the wall enveloping the nucleus which alters an overvoltage in the pressure of this agent. In the deficiency of the active motor of this agent the methane is created by the hydraulic propulsion of the aquatic biological energy residing at the level of the neurons composing the cell, active of a hyper, intense body with simultaneous pressure and rich in oxygen.

## **Technical composition**

Conductor comprising positive waves of detection by propulsion / radioactive waves under control by circuit / paradoxical waves in mercury on a fixed network / impulsive waves for viral detection: wave intensity: 1200m