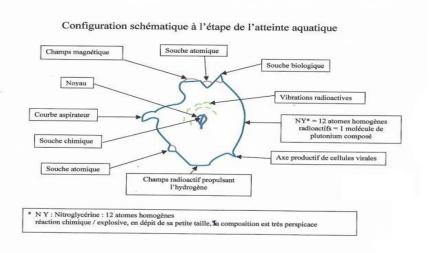

# Atmospheric energy circuit

The circuit is constantly dependent on the aquatic magnetic field:

- The sun
- The energy C
- Energy B

Point C dominates the axis of the triangle on the two peripheral dimensions of its plot field. Point C reacts on the narrowing mechanics of the Bermuda Triangle 4 angles opposite but connected under a divergence of electric waves under an attraction of the planet Venus only.

Le point C domine l'axe du triangle au deux dimensions périphérique de son champ de traçage.

Le point C réagit sur la mécanique de rétrécissement du triangle de Bermudes.

4 angles opposés mais reliés sous une divergence d'ondes électriques sous une attraction de la planète Venus uniquement. La quantité d'hydrogène localisée dans cette zone s'alimente de l'atmosphère lunaire.

Une divergence d'axe va jusqu'à provoquer un reflet au niveau de la couche d'ozone et delà est parti le trou.