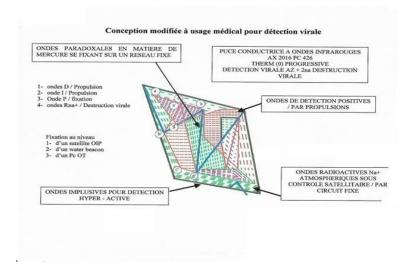

#### **Indications**

High-tech design adaptable to the protection of the atmosphere of the red Z-focused tumor at NASA's Space & Astronomy Department. Appropriate triggering according to the program of disinfection or defense against the atmospheric tumor.

### **Puissance**

1000Km / min / pulses 1200KWS Resistance: 1000m Hertz/second.

Arme défensive contre la tumeur atmosphérique

## **Detector Chip**

Power of the conductive chip 431.270MHZ / 86.254 ° C at a point C

#### Indication

Moderate high-tech design under a symmetrical angle adaptable to the study of the protection of the environment against the atmospheric tumor: MN.

## Mode d'usage

/ sec at 12.526 particles

# Fixation at an operational satellite infrared waves propulsion.

- Fixation at an operational Water Beacon with electromagnetic waves
- Fixing within a transaction-wave PC

## **Technical composition**

Conductor comprising positive waves of detection by propulsion / radioactive waves under control by circuit / paradoxical waves in mercury on a fixed network / impulsive waves for viral detection: wave intensity: 1200m