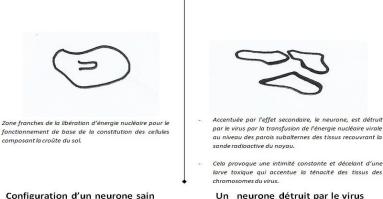

The neuron destroyed by the virus: Accented by the side effect, the neuron is destroyed by the virus by the transfusion of nuclear energy at the level of the subaltern walls of the tissues covering the radioactive strain of the nucleus. This causes a constant immunity that detects a toxic larva that accentuates the tenacity of the chromosome tissues of the virus.

The healthy neuron: A free zone of nuclear energy release for the basic functioning of the constitution of the cells composing the soil crust.

Configuration d'un neurone sain