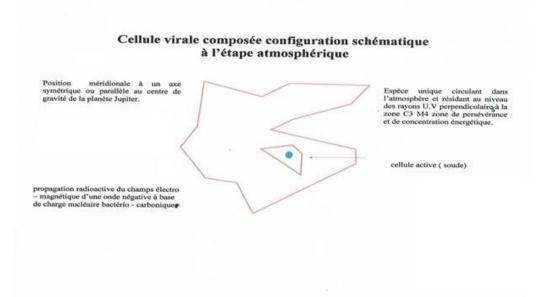

Le MN: cellule virale composée

-5 souches:

- Une souche atomique (2)
- Une souche biologique (1)
- Une souche chimique (1)

## **Atmospheric Gravity Syndrome**

Venus: mother planet of the solar system Moon (H + 2CI O2)= molecular formula + iodine: simultaneous hydraulic resistance.

Zone C3-M4 = Shrinkage of the C3-M4 zone.

Ozone Hole X.Y = Substantial nuclear charges in the form of a planet but the capacity of the nucleus is none other than hydrogen, which is an electromagnetic wave nucleus with operational charges for each planet composing a viral mixture. Electromagnetic network of the planet Jupiter:

- Soda ash is the contingent energy-positive agent of the planet
- Electromagnetic deficiency at the interplanetary level.
- 2 champs:
- Champ radioactif (1) a)
- Champ magnétique
  - 1 noyau
  - 1 courbe aspiratoire

1 axe productif

Le dérivé de l'astéroïde MN4 Le virus MN sous ses trois étapes de transformation : Configuration schématique à l'étape de l'atteinte de l'organisme

Very resistant field in nuclear energy =centering points hyper active network in operational energy of the layer C.A.B.