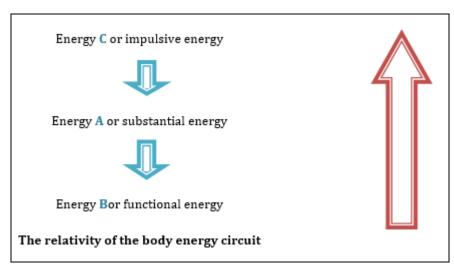

# **Body energies**

## 1- Energy A:

It is a substantial energy; it acts on the level of the blood circulation by allowing it to renew itself. The component cells circulate at a steady rate at the heart rate and react according to the intensity of the body's magnetic energy. It is the level crossing of the blood system, it deteriorates the infectious level of blood while proceeding to the multiplication of red and white blood cells, the functional ion of this energy are located at the level of the central axis of the liver. The substantial energy acts at the level of the blood circulation allowing it to renew itself. The component cells circulate at a steady rate at the heart rate and react according to the intensity of the magnetic energy and that in the parallel direction of the sun. This explains that the rejection of toxins at the level of the lymph acts on the protection of the body from any destructive energy = **Cognition** 

## 2- Energy B:

It is functional and self-defense energy of the body, the rejection of toxins at the level of the lymph acts on the protection of the body from all destructive energy at the moment when the radioactive rays act directly on the vision of the producing cells. Females at the blood level = **Body** 

# 3- Energy C:

It is an impulsive energy that allows the elimination of any toxic body accessing the envelopment of neurons that are made of a very thin but very strong connective and protective tissue acting on the lymph. Its texture is formed from chromosomes very rich in proteins and iron, it mainly participates in the constitution of embryonic cells, this element projects rays that act directly on the gray matter fighting in this way